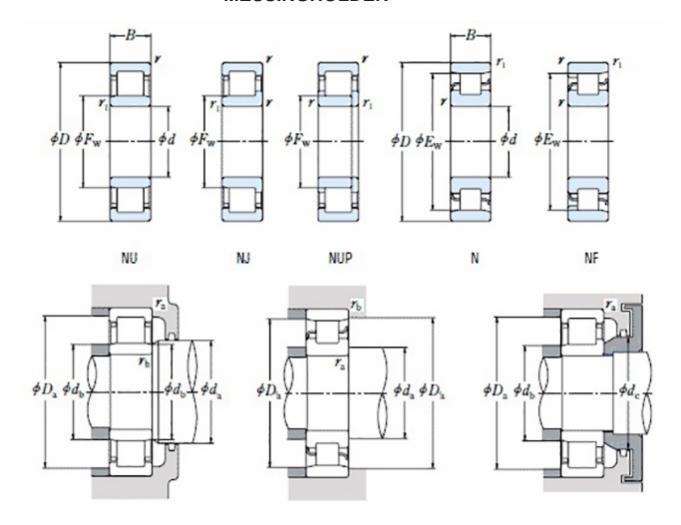

## NJ 2320 EMA-TIMKEN CYLINDRISK RULLELEJE ENRADET MED MESSINGHOLDER

High quality cylindrical roller bearing with machined brass cage from the leading manufacturer TIMKEN. Featuring the TIMKEN EMA design. A premium land-riding cage, unique internal geometries, enhanced surface finishes and a compact design. All this adds up to longer life, improved uptime and reduced maintenance costs.

## Other data

Design