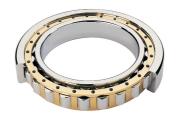

## NJ 2320 EMA-TIMKEN CYLINDRISK RULLELEJE ENRADET MED MESSINGHOLDER

High quality cylindrical roller bearing with machined brass cage from the leading manufacturer TIMKEN. Featuring the TIMKEN EMA design. A premium land-riding cage, unique internal geometries, enhanced surface finishes and a compact design. All this adds up to longer life, improved uptime and reduced maintenance costs.